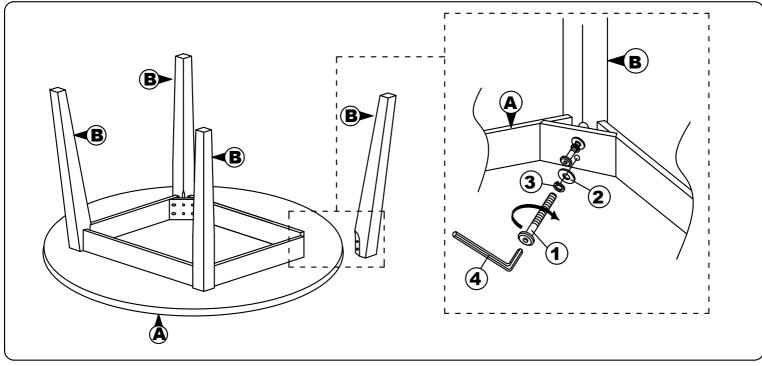

## ASSEMBLY INSTRUCTION MODEL: 7230T

Read this instruction carefully. Remove all wrapping material, staples and straps from the carton. See hardware and furniture part list

For guidance. Be sure you have all wooden furniture parts on a clean and flat soft surface, such as a carpet or rug, to prevent from being scratched. Follow the figure to start assembling.

## **CAUTION:**

- 1. Do not FULLY TIGHTEN the nut or screw untill all is ready to assemble.
- 2. Do not OVER TIGHTEN the nut or screw to avoid causing damages to the thread.
- 3. Keep all hardware part out reach of children.

| NO | PART LIST | QTY   |
|----|-----------|-------|
| Α  | TABLE TOP | 1 PC  |
| В  | TABLE LEG | 4 PCS |

| NO | DESRIPTION           |   | QTY   |
|----|----------------------|---|-------|
| 1  | JCBC SCREW M6 x 70MM | 0 | 8 PCS |
| 2  | FLAT WASHER 6/19"    | 0 | 8 PCS |
| 3  | SPRING WASHER 6/13"  | 0 | 8 PCS |
| 4  | M4 ALLEN KEY         |   | 1 PC  |